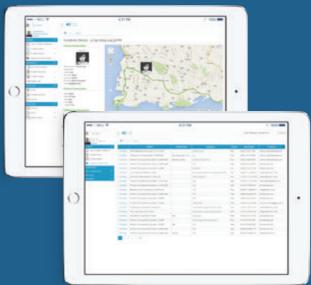

## Power Button = Rescue Button

SafeFi Extend GPS's Full Service Technology Off-site

Don't limit your safety to wired systems; expand your protection to a state-of-the-art global cloud-based web-platform.

Monitor and protect individuals or groups across the globe with a robust cloud-based web-platform