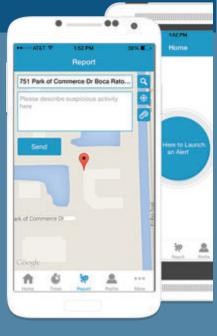

### **Report Crime and Suspicious Activities**

Allow users to send reports directly to security personnel

- Crimes in action
- Suspicious activities
- Includes exact location and description